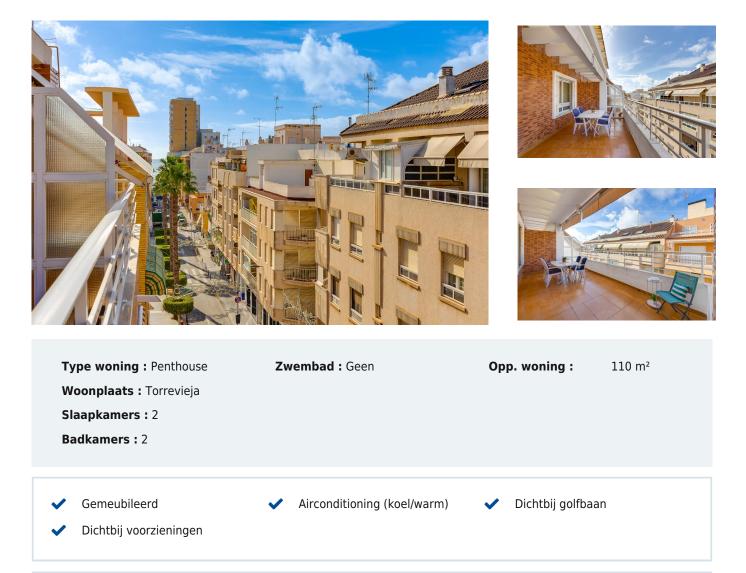

2 Slaapkamer Penthouse in Torrevieja Ref: VDM2117753

228.990

We present to you this charming penthouse apartment located in the heart of Torrevieja, just 200 meters from the beach and 30 meters from the Ermita de Torrevieja, surrounded by all necessary amenities such as supermarkets, bus stops, seaside promenades, restaurants, bars, beaches, and more. The property, located on the fourth floor with an elevator, offers a beautiful panoramic view thanks to its height. The building also has access for people with reduced mobility and an elevator. The apartment is distributed into two spacious double bedrooms, two full bathrooms, a fully equipped independent kitchen with access to a small utility gallery, and a cozy living-dining room with direct access to an impressive terrace that is sunny all day long due to its orientation—perfect for relaxing and enjoying the views. Additionally, the building offers a communal solarium where the private storage room of the apartment is located, providing extra storage space. Don't miss this opportunity to live in a prime location near the sea, with all conveniences within reach. Ideal for enjoying the best lifestyle in Torrevieja!