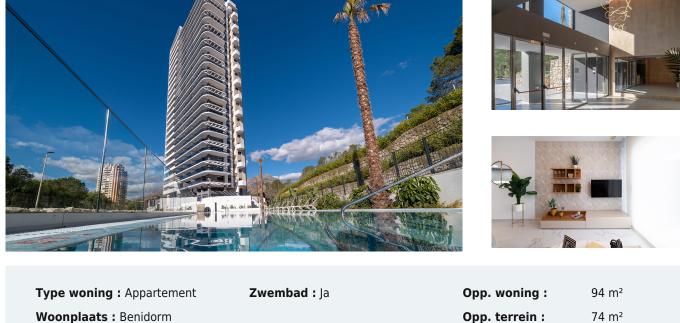

## 469.000

Type woning : Appartement Woonplaats : Benidorm Slaapkamers : 2 Badkamers : 2

At Eagle Tower by TM, you can enjoy the sea, golf, and Benidorm lifestyle all in one. Located in a privileged area next to "Las Rejas Golf," just 1 km from Poniente Beach, with excellent communication via both the N-332 and AP7 highways. Eagle Tower by TM will feature a unique tower with a variety of housing options to choose from, including 1, 2, 3, and 4-bedroom apartments, each with a parking space and spacious glass balconies offering greater brightness and views from your home. In addition, the development includes magnificent communal areas spanning 5,400 square meters, with adult and children's pools, 2 Jacuzzis, a playground, equipped gym, paddle tennis court, multi-sport court, green areas, and several bicycle parking zones.