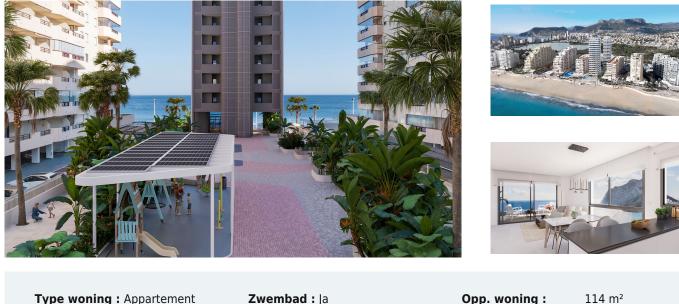

2 Slaapkamer Appartement in Calpe Ref: RTM073522

86 m<sup>2</sup>

**Opp. terrein :** 

Type woning : Appartement Woonplaats : Calpe Slaapkamers : 2 Badkamers : 2

Azure Icons by TM is situated on the beachfront of La Fossa in Calpe, with two pedestrian entrances, one via Avenida Juan Carlos I and another from the beachfront promenade of La Fossa. The estate consists of a total of 72 properties, including 1, 2 and 3-bedroom apartments and duplex penthouses with solariums of 3 bedrooms. The communal areas consist of a temperature-controlled infinity adult pool with sea views, a temperature-controlled children's pool, temperature-controlled jacuzzis, a poolside beach area with shower zones, sun loungers and parasols, a panoramic gym with sea views, sauna, children's play area, and an outdoor exercise area.