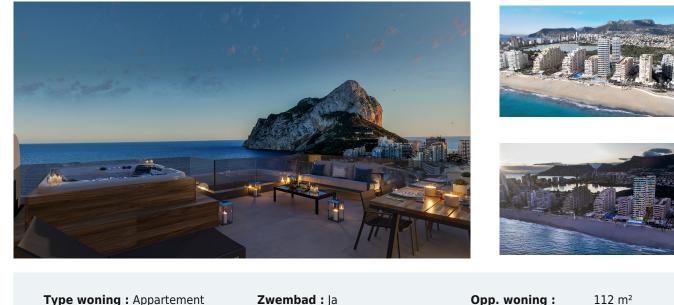

2 Slaapkamer Appartement in Calpe

804.000

Ref: RTM073570

Type woning : Appartement Woonplaats : Calpe Slaapkamers : 2 Badkamers : 2

| Opp. woning :  | 112 m² |
|----------------|--------|
| Opp. terrein : | 81 m²  |

Azure Icons by TM is situated on the beachfront of La Fossa in Calpe, with two pedestrian entrances, one via Avenida Juan Carlos I and another from the beachfront promenade of La Fossa. The estate consists of a total of 72 properties, including 1, 2 and 3-bedroom apartments and duplex penthouses with solariums of 3 bedrooms. The communal areas consist of a temperature-controlled infinity adult pool with sea views, a temperature-controlled children's pool, temperature-controlled jacuzzis, a poolside beach area with shower zones, sun loungers and parasols, a panoramic gym with sea views, sauna, children's play area, and an outdoor exercise area.