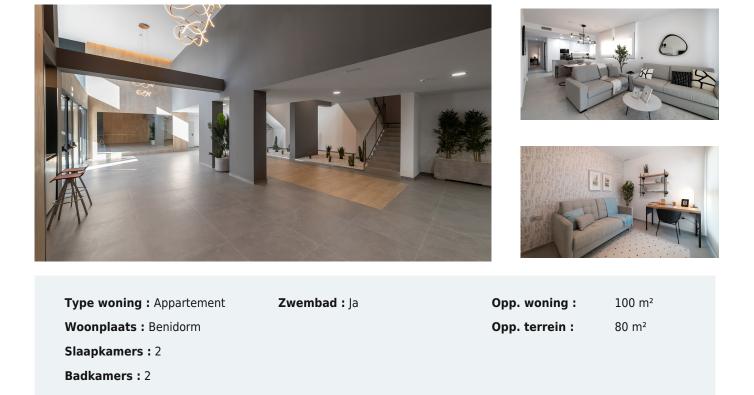

2 Slaapkamer Appartement in Benidorm Ref: RTM070353

405.000

At Eagle Tower by TM, you can enjoy the sea, golf, and Benidorm lifestyle all in one. Located in a privileged area next to "Las Rejas Golf," just 1 km from Poniente Beach, with excellent communication via both the N-332 and AP7 highways. Eagle Tower by TM will feature a unique tower with a variety of housing options to choose from, including 1, 2, 3, and 4-bedroom apartments, each with a parking space and spacious glass balconies offering greater brightness and views from your home. In addition, the development includes magnificent communal areas spanning 5,400 square meters, with adult and children's pools, 2 Jacuzzis, a playground, equipped gym, paddle tennis court, multi-sport court, green areas, and several bicycle parking zones.