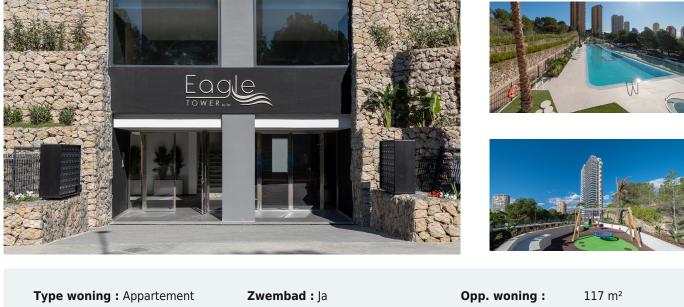

**3 Slaapkamer Appartement in Benidorm** Ref: RTM070397

## 489.000

93 m<sup>2</sup>

**Opp. terrein :** 

Woonplaats : Benidorm Slaapkamers : 3

Badkamers : 2

At Eagle Tower by TM, you can enjoy the sea, golf, and Benidorm lifestyle all in one. Located in a privileged area next to "Las Rejas Golf," just 1 km from Poniente Beach, with excellent communication via both the N-332 and AP7 highways. Eagle Tower by TM will feature a unique tower with a variety of housing options to choose from, including 1, 2, 3, and 4-bedroom apartments, each with a parking space and spacious glass balconies offering greater brightness and views from your home. In addition, the development includes magnificent communal areas spanning 5,400 square meters, with adult and children's pools, 2 Jacuzzis, a playground, equipped gym, paddle tennis court, multi-sport court, green areas, and several bicycle parking zones.