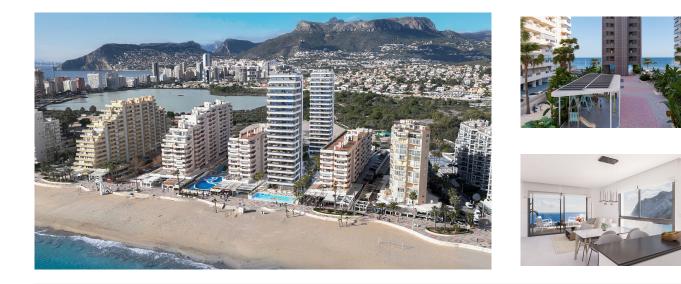

Azure Icons by TM is situated on the beachfront of La Fossa in Calpe, with two pedestrian entrances, one via Avenida Juan Carlos I and another from the beachfront promenade of La Fossa. The estate consists of a total of 72 properties, including 1, 2 and 3-bedroom apartments and duplex penthouses with solariums of 3 bedrooms. The communal areas consist of a temperature-controlled infinity adult pool with sea views, a temperature-controlled children's pool, temperature-controlled jacuzzis, a poolside beach area with shower zones, sun loungers and parasols, a panoramic gym with sea views, sauna, children's play area, and an outdoor exercise area.