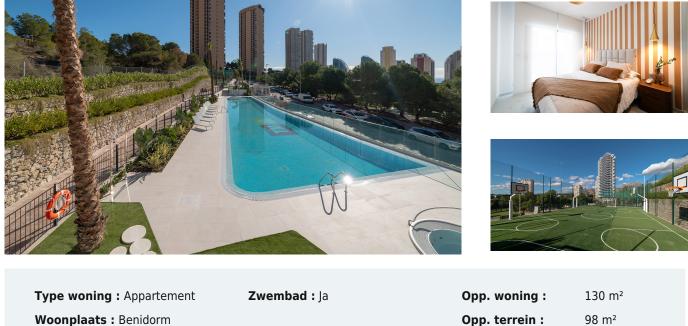

**3 Slaapkamer Appartement in Benidorm** Ref: RTM070406

507.000

Type woning : Appartemen Woonplaats : Benidorm Slaapkamers : 3 Badkamers : 2

At Eagle Tower by TM, you can enjoy the sea, golf, and Benidorm lifestyle all in one. Located in a privileged area next to "Las Rejas Golf," just 1 km from Poniente Beach, with excellent communication via both the N-332 and AP7 highways. Eagle Tower by TM will feature a unique tower with a variety of housing options to choose from, including 1, 2, 3, and 4-bedroom apartments, each with a parking space and spacious glass balconies offering greater brightness and views from your home. In addition, the development includes magnificent communal areas spanning 5,400 square meters, with adult and children's pools, 2 Jacuzzis, a playground, equipped gym, paddle tennis court, multi-sport court, green areas, and several bicycle parking zones.