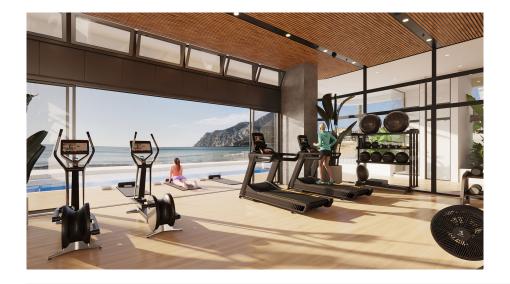

## 2 Slaapkamer Appartement in Calpe Ref: RTM073524

Type woning: Appartement Zwembad: |a Opp. woning: 114 m<sup>2</sup>

86 m<sup>2</sup> Woonplaats: Calpe Opp. terrein:

Slaapkamers: 2 **Badkamers**: 2

Azure Icons by TM is situated on the beachfront of La Fossa in Calpe, with two pedestrian entrances, one via Avenida Juan Carlos I and another from the beachfront promenade of La Fossa. The estate consists of a total of 72 properties, including 1, 2 and 3-bedroom apartments and duplex penthouses with solariums of 3 bedrooms. The communal areas consist of a temperature-controlled infinity adult pool with sea views, a temperature-controlled children's pool, temperature-controlled jacuzzis, a poolside beach area with shower zones, sun loungers and parasols, a panoramic gym with sea views, sauna, children's play area, and an outdoor exercise area.