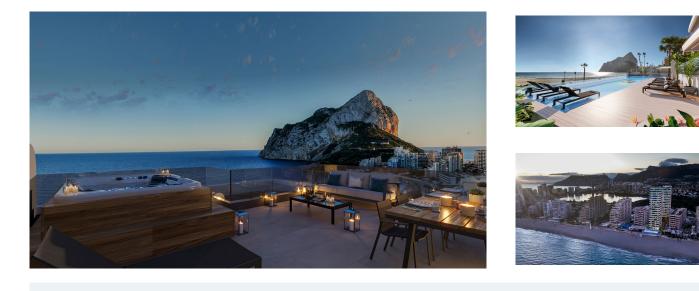

Azure Icons by TM is situated on the beachfront of La Fossa in Calpe, with two pedestrian entrances, one via Avenida Juan Carlos I and another from the beachfront promenade of La Fossa. The estate consists of a total of 72 properties, including 1, 2 and 3-bedroom apartments and duplex penthouses with solariums of 3 bedrooms. The communal areas consist of a temperature-controlled infinity adult pool with sea views, a temperature-controlled children's pool, temperature-controlled jacuzzis, a poolside beach area with shower zones, sun loungers and parasols, a panoramic gym with sea views, sauna, children's play area, and an outdoor exercise area.