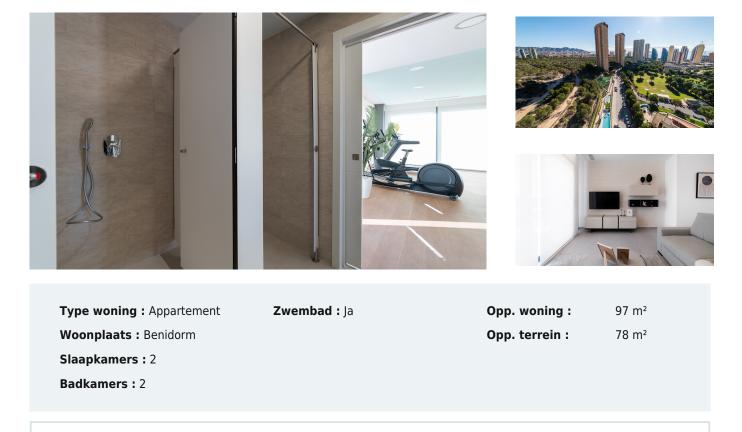

## 421.000

At Eagle Tower by TM, you can enjoy the sea, golf, and Benidorm lifestyle all in one. Located in a privileged area next to "Las Rejas Golf," just 1 km from Poniente Beach, with excellent communication via both the N-332 and AP7 highways. Eagle Tower by TM will feature a unique tower with a variety of housing options to choose from, including 1, 2, 3, and 4-bedroom apartments, each with a parking space and spacious glass balconies offering greater brightness and views from your home. In addition, the development includes magnificent communal areas spanning 5,400 square meters, with adult and children's pools, 2 Jacuzzis, a playground, equipped gym, paddle tennis court, multi-sport court, green areas, and several bicycle parking zones.