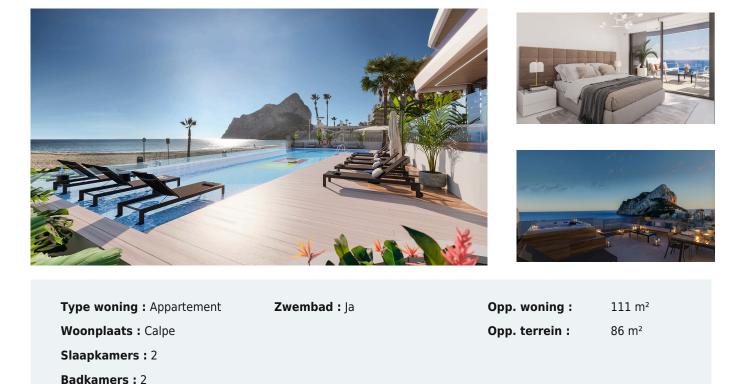

2 Slaapkamer Appartement in Calpe Ref: RTM073531

887.000

Azure Icons by TM is situated on the beachfront of La Fossa in Calpe, with two pedestrian entrances, one via Avenida Juan Carlos I and another from the beachfront promenade of La Fossa. The estate consists of a total of 72 properties, including 1, 2 and 3-bedroom apartments and duplex penthouses with solariums of 3 bedrooms. The communal areas consist of a temperature-controlled infinity adult pool with sea views, a temperature-controlled children's pool, temperature-controlled jacuzzis, a poolside beach area with shower zones, sun loungers and parasols, a panoramic gym with sea views, sauna, children's play area, and an outdoor exercise area.