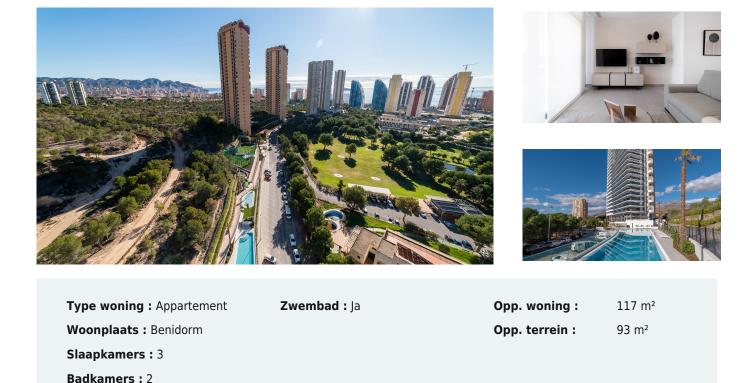

**3 Slaapkamer Appartement in Benidorm** Ref: RTM070398

514.000

At Eagle Tower by TM, you can enjoy the sea, golf, and Benidorm lifestyle all in one. Located in a privileged area next to "Las Rejas Golf," just 1 km from Poniente Beach, with excellent communication via both the N-332 and AP7 highways. Eagle Tower by TM will feature a unique tower with a variety of housing options to choose from, including 1, 2, 3, and 4-bedroom apartments, each with a parking space and spacious glass balconies offering greater brightness and views from your home. In addition, the development includes magnificent communal areas spanning 5,400 square meters, with adult and children's pools, 2 Jacuzzis, a playground, equipped gym, paddle tennis court, multi-sport court, green areas, and several bicycle parking zones.