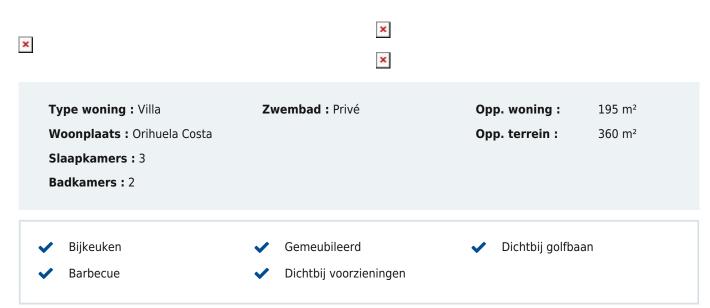

Ref: VDM3654170

Discover this magnificent chalet in Orihuela Costa, located in the peaceful area of Villamartín-Las Filipinas. With 195 m<sup>2</sup> of built area and a 360 m<sup>2</sup> plot, this home offers all the space and comfort you need. Main features: 3 double bedrooms - Spacious and bright. 2 full bathrooms - Includes an en-suite bathroom. Fully equipped kitchen - With pantry and laundry room. Cozy living room - Tiled and parquet floors, wooden carpentry, and large windows. Southfacing - Plenty of natural light all day long. Extras that make a difference: Private pool - Relax in your own oasis. Solarium and terrace - Perfect for enjoying the sun. Garden and barbecue area - Ideal for outdoor gatherings. Built-in wardrobes - More storage and organization. Security door and 24h surveillance system - Safety and peace of mind. Parking included - For added convenience. Prime location: Located in a central area with access to all services: Shopping centers | Medical centers | Schools | Golf | Coast | Parks | Supermarkets Community fees: €400/year. If you're looking for a move-in ready home in a privileged location with all the comforts, this chalet is for you! Contact us for more information or to schedule a visit.