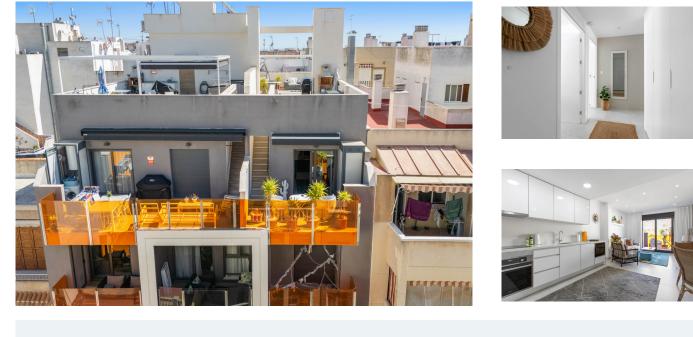

Modern penthouse with private solarium in the heart of Torrevieja Welcome to a home where the energy of the city meets the calm of your own rooftop. This stunning penthouse, built in 2021, offers stylish living in the heart of Torrevieja – just 450 metres from the beach, yet tucked away in the privacy of the top floor. Bright and spacious layout with through-apartment design The 75.75 m<sup>2</sup> layout is well-planned and airy: • two spacious bedrooms with large built-in wardrobes • two modern bathrooms that make everyday living easy • open-plan living and kitchen area for a unified and inviting space • calm, stylish finishes and high-quality materials throughout • central air conditioning for both heating and cooling, year-round comfort Private solarium – your own rooftop oasis The expansive private solarium on the roof adds a whole new dimension to your lifestyle. It's the ideal spot for sunbathing, enjoying long evenings or sipping your morning coffee while overlooking the rooftops. The solarium enjoys full sun all day long. Here you can relax in peace, just moments from everything. Exceptional shared amenities The building offers a pool and sauna – a rare luxury in the Torrevieja area. These amenities make life here even more enjoyable, especially in the cooler months. Unbeatable location near services and the sea • just 450 metres to playa del cura • all essential services within walking distance – restaurants, cafés, shops, pharmacies • a vibrant area that perfectly blends beach life with urban convenience This penthouse is an excellent choice for both permanent living and as a high-quality holiday home. Come and fall in love – this home will win you over at the door.