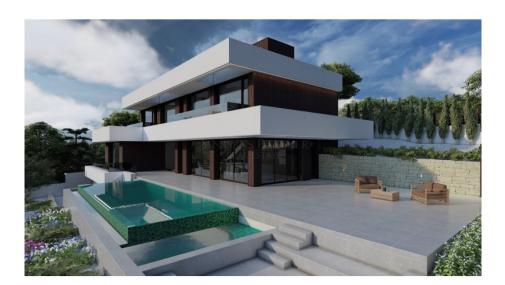

## 2.795.000

1420 m<sup>2</sup>

Área del terreno :

Tipo de propiedad : Chalet independiente Ubicación : Altea Dormitorios : 4

Baños : 5

Vivienda de lujo en Altea, con vistas al mar, en una zona muy tranquila, construida con criterios de sostenibilidad, eficiencia energética las mejores calidades de construcción.

Piscina : No

Está vivienda cuenta con 425m<sup>2</sup> construidos, con 298m<sup>2</sup> de terraza al aire libre, todo ello sobre una parcela de 1.420m<sup>2</sup>. La vivienda dispone de cuatro dormitorios en suite, con ascensor, domótica, parking para dos vehículos, piscina privada y jardín y solárium.