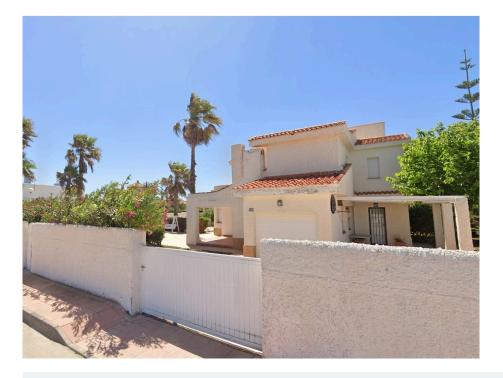

## Chalet independiente de 7 dormitorios en La Manga del Mar Menor

Ref: VDM6482039

840.000

Tipo de propiedad : Chalet

independiente

Ubicación: La Manga del Mar

Menor

**Dormitorios:** 7

Baños: 5

Piscina: si

Puntos de vista : Vista

marítima

Área de la casa :  $293 \text{ m}^2$ Área del terreno :  $858 \text{ m}^2$ 

Solárium

electrodomésticos

Cerca de servicios

Garaje

Cerca del golf

Terraza

Cerca de la playa

A 30m Del Mar Mediterraneo - Vistas Al Mar - 7 Dormitorios - 858m2 ParcelaEsta increible villa familiar se encuentra en una prestigiosa parcela a tan solo 30m de la playa y el mar Mediterraneo de KM8, La Manga Strip, con vistas al mar tanto de este como del Mar Menor desde varias partes de la propiedad.La parcela de 858m2 cuenta con una propiedad de casi 300m2 en su centro, disfrutando de sol todo el día y maravillosas vistas.La propiedad ofrece un diseño tradicional español y características con espacio para una familia grande. Tiene siete dormitorios y cinco baños en dos plantas.El salón principal rodea una chimenea de leña, perfecta para las noches más frías de invierno. Una gran cocina con lavandería semi-separada y un gran comedor también se encuentran en la planta baja, el espacio perfecto para reuniones familiares, largas comidas y cenas.Hay varios espacios al aire libre para disfrutar, con un poco de sol y un poco de sombra que se encuentran durante todo el día, con terrazas, patios y una gran piscina y jardín.La propiedad ofrece aparcamiento privado fuera de la carretera, así como un amplio garaje para almacenamiento.La propiedad se vende amueblada.La Manga del Mar Menor se encuentra en la costa norte de la Costa Cálida y es un popular destino de vacaciones. La estrecha franja de tierra que separa la cálida laguna y el mar Mediterráneo tiene un microclima único. Ofrece playas a ambos lados con bares, restaurantes, deportes acuáticos y de vela, supermercados y parques.El aeropuerto más cercano RMU Corvera es aprox. una hora en coche y el aeropuerto de Alicante aprox. 2 horas.