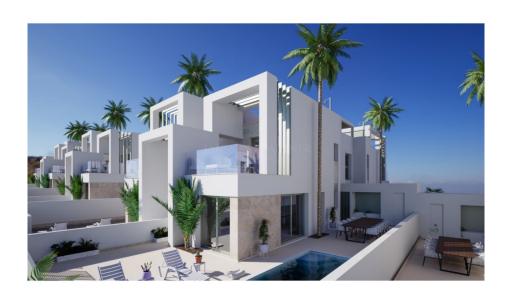

Casa adosada de 3 dormitorios en Rojales Ref: JP1673

## 389.000

Tipo de propiedad : Casa adosada

Piscina : No

Área del terreno : 168 m<sup>2</sup>

Ubicación : Rojales

Dormitorios: 3

Baños : 3

Villas semi-adosadas de nueva construcción, excelentemente ubicadas en Rojales, con fácil acceso a playas, parques, campos de golf y al entorno natural que los rodea.

Las villas se ofrecen a partir de 137 metros construidos y con precios que parten de los 389.000€ Dispondrán en su interior de tres habitaciones, dos baños y un aseo, amplio salón comedor, cocina, todo ello con acabados de calidad y un diseño moderno.

El exterior permitirá disfrutar de piscina privada y cocina al aire libre.

Se construyen un total de 30 villas, algunas de ellas independientes y otras con posibilidad de sótano.

Excelente opción de vivienda nueva, con todos los servicios y opciones de ocio muy cerca. #ref:1673