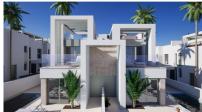

Las villas se ofrecen a partir de 137 metros construidos y con precios que parten de los 389.000€ Dispondrán en su interior de tres habitaciones, dos baños y un aseo, amplio salón comedor, cocina, todo ello con acabados de calidad y un diseño moderno.

El exterior permitirá disfrutar de piscina privada y cocina al aire libre.

Se construyen un total de 30 villas, algunas de ellas independientes y otras con posibilidad de sótano.

Excelente opción de vivienda nueva, con todos los servicios y opciones de ocio muy cerca. #ref:1673