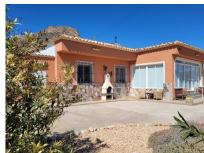

~

Aire acondicionado (frío / calor)

This property has 194m2 built, on a plot of 2,357m2, has four bedrooms, two bathrooms, large living-dining room, fitted kitchen, glazed outdoor porch with magnificent natural light.

Property in good condition, in its outdoor area it has a barbecue, garden areas in excellent condition, private pool, parking area, all in a natural area with excellent views of the countryside and the mountains.