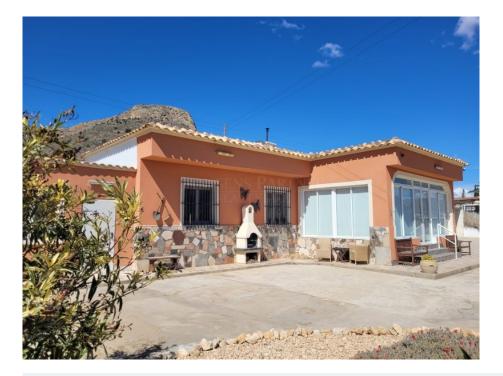

~

Aire acondicionado (frío / calor)

This property has 194m2 built, on a plot of 2,357m2, has four bedrooms, two bathrooms, large living-dining room, fitted kitchen, glazed outdoor porch with magnificent natural light.

Property in good condition, in its outdoor area it has a barbecue, garden areas in excellent condition, private pool, parking area, all in a natural area with excellent views of the countryside and the mountains.