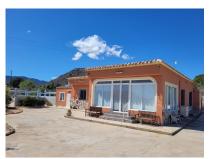

~

Aire acondicionado (frío / calor)

This property has 194m2 built, on a plot of 2,357m2, has four bedrooms, two bathrooms, large living-dining room, fitted kitchen, glazed outdoor porch with magnificent natural light.

Property in good condition, in its outdoor area it has a barbecue, garden areas in excellent condition, private pool, parking area, all in a natural area with excellent views of the countryside and the mountains.