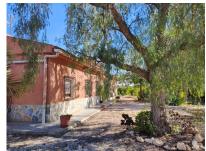

Baños: 4

**Área del terreno:** 11805 m<sup>2</sup>

Villa a reformar con muchas posibilidades en Torrellano, Elche.

Esta propiedad cuenta con un total de 510m2 construidos, sobre una parcela de 11.805m2, los metros construidos se distribuyen en 2 construcciones, la primera un almacén de mas de 200m2 y la vivienda principal de 260 metros cuadrados que cuenta con seis habitaciones, 1 baño, tres aseos, salón comedor con chimenea, amplio sótano y porche exterior

Zona de cultivo de cítricos, actualmente explotada, zona ajardinada con árboles consolidados y aparcamiento cubierto.

Propiedad con muchas posibilidades de modificación, muy cerca del núcleo urbano de Elche, con fácil acceso a las autovías y cerca del aeropuerto de Alicante-Elche.