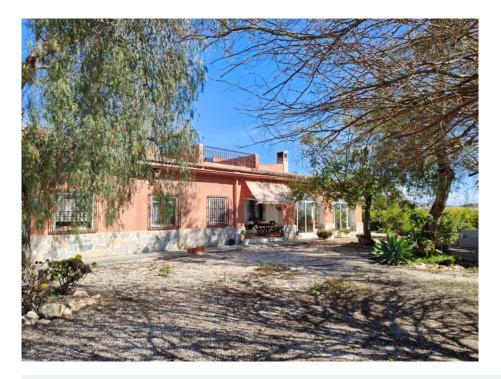

## Chalet independiente de 6 dormitorios en Elche / Elx

Ref: IP1717

350,000

Piscina: No

Tipo de propiedad : Chalet

independiente

Ubicación: Elche / Elx

**Dormitorios:** 6

Baños: 4

**Área del terreno:** 11805 m<sup>2</sup>

Villa a reformar con muchas posibilidades en Torrellano, Elche.

Esta propiedad cuenta con un total de 510m2 construidos, sobre una parcela de 11.805m2, los metros construidos se distribuyen en 2 construcciones, la primera un almacén de mas de 200m2 y la vivienda principal de 260 metros cuadrados que cuenta con seis habitaciones, 1 baño, tres aseos, salón comedor con chimenea, amplio sótano y porche exterior

Zona de cultivo de cítricos, actualmente explotada, zona ajardinada con árboles consolidados y aparcamiento cubierto.

Propiedad con muchas posibilidades de modificación, muy cerca del núcleo urbano de Elche, con fácil acceso a las autovías y cerca del aeropuerto de Alicante-Elche.