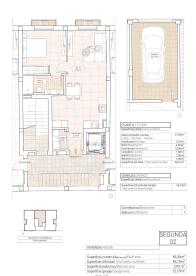

## 175.000

Tipo de propiedad : apartamento

**Ubicación :** Hondon De Las Nieves

Dormitorios : 1

Baños : 1

Piscina : No

Área de la casa : 56 m<sup>2</sup>

Modern Apartments with Stunning Vineyard Views in Hondón de las Nieves

Spacious interiors with open-plan layouts. Fully furnished kitchens with granite countertops. High-end bathrooms with built-in cisterns and top-quality sanitary fittings. Energy-efficient design with aerothermal water heating. Pre-installed ducted air conditioning for year-round comfort. Double-glazed aluminum windows with thermal insulation. Reinforced security entrance door for added peace of mind. Private garage on the ground floor included. Elevator access for convenience. Additionally, solar papels are installed on the rooftop to enhance energy efficiency and re-