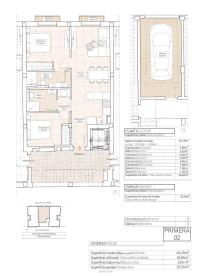

Baños: 2

Área de la casa : 66 m<sup>2</sup> Modern Apartments with Stunning Vineyard Views in Hondón de las Nieves

Stylish New-Build Apartments in a Peaceful Valley Setting

Discover these contemporary apartments in Hondón de las Nieves, a charming town nestled in a picturesque valley surrounded by olive groves and almond trees. This exclusive residential complex offers 1, 2, and 3-bedroom apartments, all designed to provide comfort, energy efficiency, and breathtaking views of the Vinalopó vineyards.

Each apartment is built with premium materials and finishes, ensuring both style and functionality:

Spacious interiors with open-plan layouts.

Fully furnished kitchens with granite countertops.

High-end bathrooms with built-in cisterns and top-quality sanitary fittings.

Private garage on the ground floor included.

Elevator access for convenience.

Additionally, solar panels are installed on the rooftop to enhance energy efficiency and reduce utility costs.

Prime Location in Hondón de las Nieves