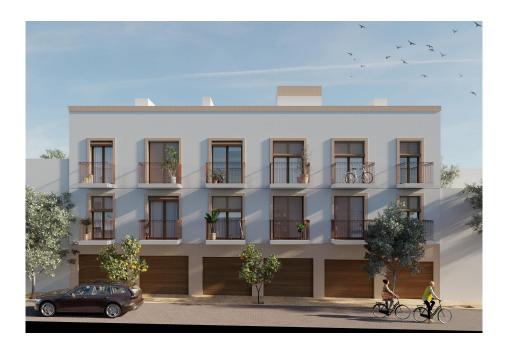

## apartamento de 3 dormitorios en Hondon De **Las Nieves**

250.000

Ref: RDSN8772

Piscina: No

**Tipo de propiedad :** apartamento

Ubicación: Hondon De Las

**Nieves** 

**Dormitorios:** 3

Baños: 2

Área de la casa : 92 m<sup>2</sup> Modern Apartments with Stunning Vineyard Views in Hondón de las Nieves

Stylish New-Build Apartments in a Peaceful Valley Setting

Discover these contemporary apartments in Hondón de las Nieves, a charming town nestled in a picturesque valley surrounded by olive groves and almond trees. This exclusive residential complex offers 1, 2, and 3-bedroom apartments, all designed to provide comfort, energy efficiency, and breathtaking views of the Vinalopó vineyards.

Private garage on the ground floor included.

Elevator access for convenience.

Additionally, solar panels are installed on the rooftop to enhance energy efficiency and reduce utility costs.

Prime Location in Hondón de las Nieves