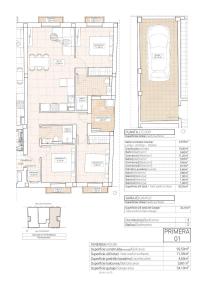

## apartamento de 3 dormitorios en Hondon De **Las Nieves**

250.000

Ref: RDSN8772

Piscina: No

**Tipo de propiedad :** apartamento

Ubicación: Hondon De Las

**Nieves** 

**Dormitorios:** 3

Baños: 2

Área de la casa : 92 m<sup>2</sup> Modern Apartments with Stunning Vineyard Views in Hondón de las Nieves

Stylish New-Build Apartments in a Peaceful Valley Setting

Discover these contemporary apartments in Hondón de las Nieves, a charming town nestled in a picturesque valley surrounded by olive groves and almond trees. This exclusive residential complex offers 1, 2, and 3-bedroom apartments, all designed to provide comfort, energy efficiency, and breathtaking views of the Vinalopó vineyards.

Each apartment is built with premium materials and finishes, ensuring both style and functionality:

Spacious interiors with open-plan layouts.

Fully furnished kitchens with granite countertops.

High-end bathrooms with built-in cisterns and top-quality sanitary fittings.