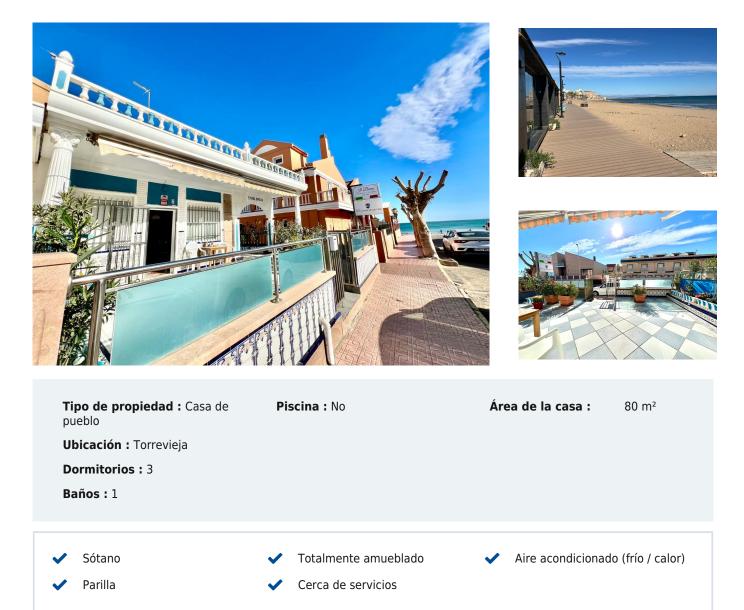

Casa de pueblo de 3 dormitorios en Torrevieja Ref: VDM5950935

## 324.000

¡Vive a un paso del mar en una ubicación privilegiada! Este encantador chalet adosado, situado en segunda línea de la playa de La Mata (Torrevieja), ofrece una oportunidad única para disfrutar del estilo de vida mediterráneo con total comodidad y tranquilidad. La vivienda cuenta con: - 3 amplios dormitorios y 1 baño. - 80 m² interiores, distribuidos de manera funcional y acogedora. - Impresionante terraza de 110 m², perfecta para relajarte, tomar el sol o disfrutar de veladas al aire libre. - Orientación sur, que garantiza luz natural durante todo el día. Una de sus principales ventajas es su privacidad: sin vecinos arriba y con una orientación a 3 caras, lo que brinda mayor independencia, luminosidad y disfrutar de la brisa marina. Desde la terraza, podrás disfrutar de vistas al mar, haciendo de cada momento un placer para los sentidos. Además, la propiedad incluye un garaje cerrado en el precio, un lujo imprescindible en una zona tan demandada. Todo esto en una ubicación inmejorable: a solo unos pasos de la playa de La Mata, con todos los servicios cercanos, pero lo suficientemente retirada para disfrutar de la tranquilidad y el entorno natural. No dejes pasar esta oportunidad única. ¡Contáctanos para más información o para visitar tu futuro hogar junto al mar!