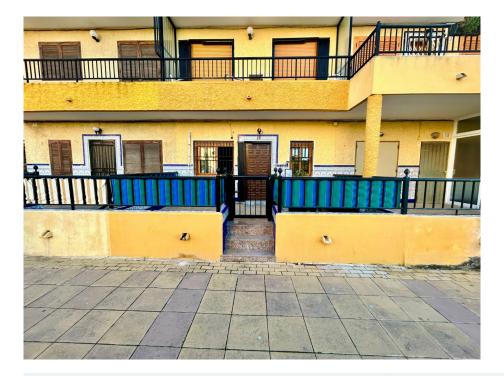

Piscina: No Área de la casa: 66 m<sup>2</sup>

REFERENCIA: 023Información de la propiedadLa vivienda está situada en la planta baja, donde se encuentra una acogedora terraza al norte con buen espacio para, por ejemplo, un conjunto de muebles.Una vez dentro, lo recibe un espacio abierto entre una sala de estar con espacio para una mesa de comedor y una cocina totalmente equipada con mucho almacenamiento. En esta planta también se accede a un trastero donde se han colocado una lavadora y el calentador. También hay un baño completo con ducha.Una planta más arriba se encuentran los dos amplios dormitorios de la vivienda, uno de ellos con armario empotrado y un baño completo con bañera.Desde ambos dormitorios se accede a un acogedor balcón con vista a la calle.Perteneciente a la zona residencial, se encuentra una agradable y apreciada zona de piscina comunitaria.VIDEO