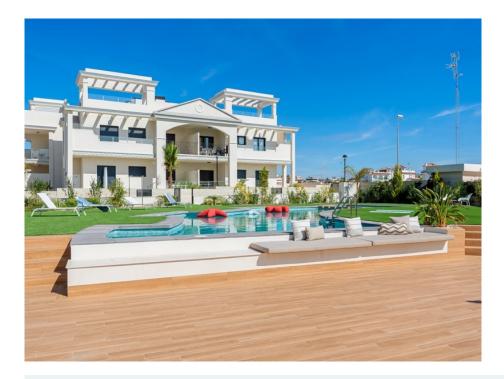

## apartamento de 2 dormitorios en Rojales

335.705

Ref: JP1690

**Tipo de propiedad :** apartamento

**Ubicación**: Rojales

**Dormitorios**: 2

Baños: 2

Piscina: No

Jardín: Privado

Adhara es un precioso complejo residencial formado por diferentes tipologías de viviendas. Tiene un estilo absolutamente hermoso y único.

Los apartamentos cuentan con 2 dormitorios y 2 baños o 3 dormitorios y 2 baños, con cocina abierta y salón-comedor. Puedes elegir la opción de planta baja con hermoso jardín privado o planta alta con amplio solárium.

Este proyecto solo tiene 2 niveles, lo que lo hace muy acogedor y único de otros proyectos.

Ubicado en Doña Pepe, una de las zonas más bonitas de Ciudad Quesada, con todos los servicios a tu alcance, a solo 10 minutos de la playa y 35 minutos del Aeropuerto de Alicante.