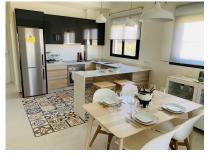

The apartments have an area between 73.88m2 and 75.22m2 divided into 2 bedrooms, 2 bathrooms, an open livingkitchen-dining room of 26.80m2, and a 17m2 terrace. Included:

Parking lot Complete bathroom Pre-installation of air conditioning Video intercom