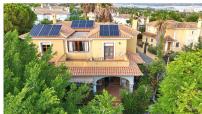

## 519.000

Tipo de propiedad : Chalet independiente

Piscina : No Jardín : Privado Área del terreno : 752 m<sup>2</sup>

Ubicación : Mutxamel

Dormitorios : 6

Baños: 3

Muy buena propiedad en la exclusiva urbanización Bonalba en Muchamiel, está propiedad de 253m<sup>2</sup> construidos sobre una parcela de 752m<sup>2</sup>, ofrece una planta semisótano donde se encuentra el garaje con puerta automática con capacidad has para 4 coches.

La primera planta con recibidor y acceso al garaje distribuye a la parte superior con 4 habitaciones, dos baños, salón de juego infantil y terraza con vistas al jardín.

Igualmente en la planta primera encontramos 2 habitaciones más y un baño, la cocina dispone de una habitación de cuarto de máquinas y despensa, también está el salón comedor con chimenea y acceso a una segunda terraza. La vivienda cuenta con mucha luz, sistema de calefacción, amplios espacios y en la zona exterior zonas ajardinadas con plantas y árboles, zonas de descanso y sistema de placas solares con una reducción del 60% en el consumo. El residencial Bonalba cuenta con club de golf, piscinas comunitarias, zonas ajardinadas, zona comercial con bares y restaurantes.