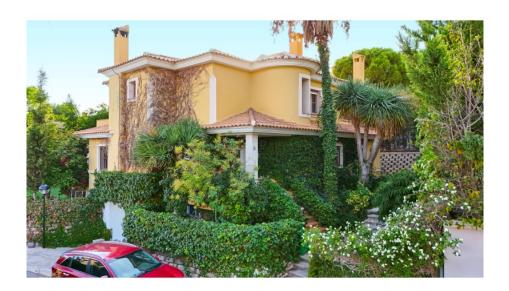

## 519.000

Tipo de propiedad : Chalet independiente

Piscina : No Jardín : Privado Área del terreno : 752 m<sup>2</sup>

Ubicación : Mutxamel

Dormitorios : 6

Baños: 3

Muy buena propiedad en la exclusiva urbanización Bonalba en Muchamiel, está propiedad de 253m<sup>2</sup> construidos sobre una parcela de 752m<sup>2</sup>, ofrece una planta semisótano donde se encuentra el garaje con puerta automática con capacidad has para 4 coches.

La primera planta con recibidor y acceso al garaje distribuye a la parte superior con 4 habitaciones, dos baños, salón de juego infantil y terraza con vistas al jardín.

Igualmente en la planta primera encontramos 2 habitaciones más y un baño, la cocina dispone de una habitación de cuarto de máquinas y despensa, también está el salón comedor con chimenea y acceso a una segunda terraza. La vivienda cuenta con mucha luz, sistema de calefacción, amplios espacios y en la zona exterior zonas ajardinadas con plantas y árboles, zonas de descanso y sistema de placas solares con una reducción del 60% en el consumo. El residencial Bonalba cuenta con club de golf, piscinas comunitarias, zonas ajardinadas, zona comercial con bares y restaurantes.

Enclavada en el término municipal de Muchamiel, esta propiedad está a solo 5 minutos de la playa, 10 minutos de Alicante y 20 minutos del aeropuerto, con todos los servicio básicos muy cerca. #ref:1646