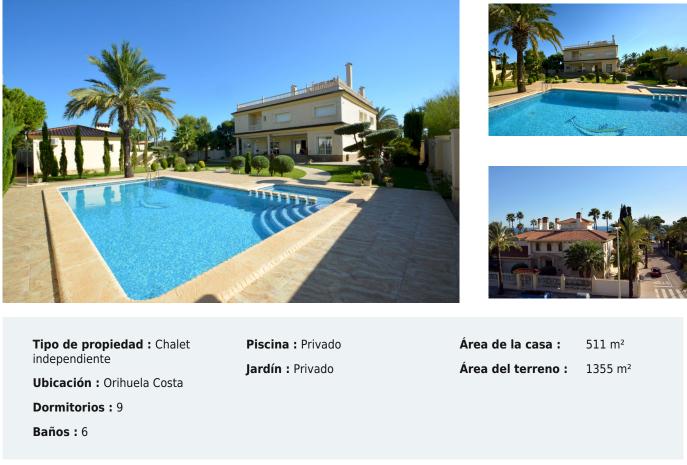

Chalet independiente de 9 dormitorios en Orihuela Costa Ref: VDM1184510

## 1.800.000

Trastero
Solárium
Garaje
Lavadero
Terraza
Hogar

Impresionante villa construida en 2016 según un proyecto personalizado sobre una parcela de 1355 m2 a solo unos pasos del mar. Materiales y acabados de primera calidad. Suelos de mármol, ventanas de PVC, calefacción de gasóleo en toda la vivienda. Aire acondicionado centralizado con la bomba de calor y la opción de zonificación.511 m2 de superficie total construida, que se distribuye en 2 plantas. La villa dispone de un solárium de 120 m2.La entrada principal en la planta baja conduce al amplio recibidor con una hermosa pintura mural. El hall de entrada continúa con al luminoso salón - comedor con chimenea de leña. Desde el salón se accede a un gran porche que da al jardín ya la piscina. En la planta baja también se encuentra la cocina doble con un gran lavadero y vestidor. A mano derecha de la puerta de entrada encontraremos el suite principal con 2 habitaciones adicionales tipo oficina, amplio baño privado y un gran vestidor. El primer piso tiene 2 dormitorios tipo suites individuales y 2 dormitorios tipo suites dobles. En total la casa tiene 10 dormitorios, 6 baños y 1 aseo. La distribución de esta villa permite convertirla en un hotel boutique o en un proyecto empresarial para ofrecer un lugar perfecto para celebrar eventos privados. Todos los dormitorios tienen vestidores. Solárium de 120 m2 con increíbles vistas panorámicas. Precioso jardín paisajístico con gran piscina privada. La casa de invitados/personal está construida en la parcela con un apartamento separado para invitados o personal de mantenimiento. El apartamento tiene un baño, cocina y una pequeña sala de estar. También hay otro baño separado disponible en la casa de invitados. El cuarto técnico con toda la maguinaria está situada en el sótano de la casa de huéspedes.Plaza de aparcamiento para 2 coches en la parcela. La casa se vende semi-amueblado. Todos los electrodomésticos están incluidos en el precio. 10% de ITP e otros gastos de compra no están incluidos en el precio.La casa está situada a tan solo 50 metros de la playa de Cabo Roig, en la zona más privilegiada de Orihuela Costa. Todos los servicios se encuentran bastante cerca. Los mejores campos de golf se encuentran a 10-15 minutos en coche. 1 hora en coche al aeropuerto de Alicante.¡Por favor, póngase en contacto con nosotros para solicitar más información o para concertar una visita!