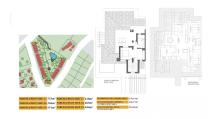

## KEY READY SEMI-DETACHED VILLA IN FUENTE ALAMO, MURCIA

Residential of townhouses, independent and semi-detached villas in Fuente Álamo, Murcia.

There are seven different models of houses to choose from, designed to suit everyone's taste.

Rustic designs combined with top quality materials and a focus on comfortable living space there is something for everyone.

The residents of this private community of beautiful, spacious homes will also be able to enjoy their own communal gardens and swimming pools.

This unusual design semi-detached villa has 3 bedrooms and 2 bathroom, independent kitchen, living room with patio doors leading onto the covered porch and semi covered roof top terrace.

An options for a private pool at an extra cost.