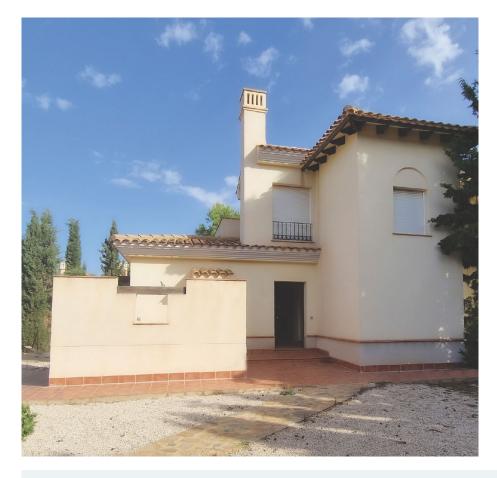

## **Chalet independiente de 3** dormitorios en Fuente Alamo

252.000

Ref: RDSN6872

**Tipo de propiedad :** Chalet independiente

Ubicación: Fuente Alamo

**Dormitorios:** 3

Baños: 2

Piscina: No

Área de la casa : 217 m<sup>2</sup>

Área del terreno : 356 m<sup>2</sup>

Jardín

This unusual design semi-detached villa has 3 bedrooms and 2 bathroom, independent kitchen, living room with patio doors leading onto the covered porch and semi covered roof top terrace.

An options for a private pool at an extra cost.