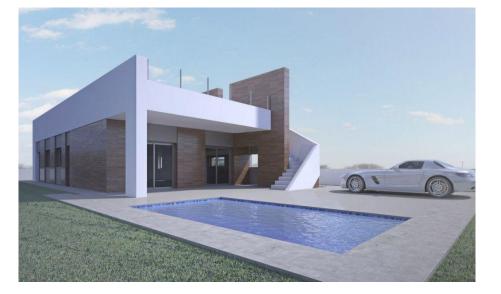

## MODERN VILLA BETWEEN SEA AND MOUNTAINS

Fantastic new built Villa built on a plot of 400m2 in Aspe.

The villa has a constructed area of 140.17m2, on one floor, with a porch of 19.20m2, a living-dining-kitchen of 41.50m2, 3 bedrooms, 2 bathrooms, a gallery.

Included in the price:

Appliances: hob, oven, extractor, dishwasher, fridge and washing machine. Air conditioning with heat pump, installation + machine Bathrooms with bathroom furniture with mirror, shower enclosure and taps Kitchen with white furniture and national granite Interior LED throughout the house and on the porch Double glazing, interior doors and white fitted wardrobes. Pavement around the house and swimming pool and car parking area, gravel, lawns and plants. Vehicle door automatic door and pedestrian door. Pool

If you are looking for a quiet environment, close to typical Spanish villages, surrounded by mountains and about 30 minutes from the sea, this is your home!