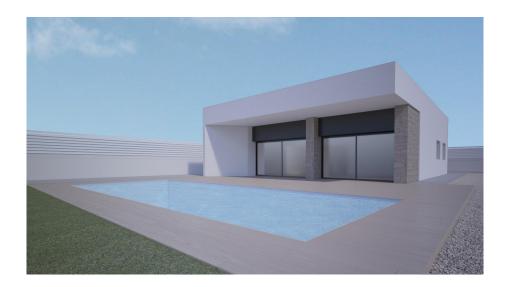

## **Chalet independiente de 3 dormitorios en Aspe**

Ref: RDSN7078

Tipo de propiedad : Chalet

independiente

**Ubicación :** Aspe **Dormitorios :** 3

Baños: 2

Piscina: si

Área de la casa : 141 m²

## NEW BUILD MODERN VILLA IN ASPE

New Build modern and innovative design villa in La Romana, Aspe.

Villa with 3 bedrooms, 2 bathroom open plan kitchen with living room, terrace, private garden with the pool and parking space.