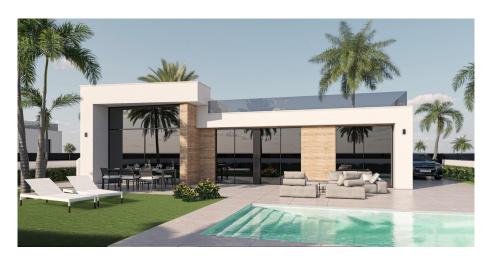

## NEW BUILD VILLAS IN CONDADO DE ALHAMA GOLF COURSE

New build residential complex of villas in Condado de Alhama Golf Resort.

Villas with 3 bedrooms, 2 bathrooms, open plan kitchen with living room, fitted wardrobes, terrace, private solarium and parking space in the garden.

All villas include private swimming pool of 21 m2.

## INCLUDED in the price:

- ALLOCATED PARKING SPACE in the private garden.
- SOLARIUM with outside staircase.
- BATHROOMS: the shower screens, vanities, mirrors and the LED lighting embedded in the false ceiling.
- KITCHEN: the extractor fan, the LED lighting embedded in the ceiling.
- AIR CONDITIONING pre-installed.
- BUILT-IN CABINETS are lined.
- ELECTRIC BLINDS.
- AEROTHERMIA system.
- WATER SOFTENER installation.
- CHARGING POINT for ELECTRIC & HYBRID VEHICLE installation.
- PRIVATE SWIMMING POOL.