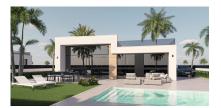

## NEW BUILD VILLAS IN CONDADO DE ALHAMA GOLF COURSE

New build residential complex of villas in Condado de Alhama Golf Resort.

Villas with 3 bedrooms, 2 bathrooms, open plan kitchen with living room, fitted wardrobes, terrace, private solarium and parking space in the garden.

All villas include private swimming pool of 21 m2.

## INCLUDED in the price:

- ALLOCATED PARKING SPACE in the private garden.
- SOLARIUM with outside staircase.
- BATHROOMS: the shower screens, vanities, mirrors and the LED lighting embedded in the false ceiling.
- KITCHEN: the extractor fan, the LED lighting embedded in the ceiling.
- AIR CONDITIONING pre-installed.
- BUILT-IN CABINETS are lined.
- ELECTRIC BLINDS.
- AEROTHERMIA system.
- WATER SOFTENER installation.
- CHARGING POINT for ELECTRIC & HYBRID VEHICLE installation.
- PRIVATE SWIMMING POOL.