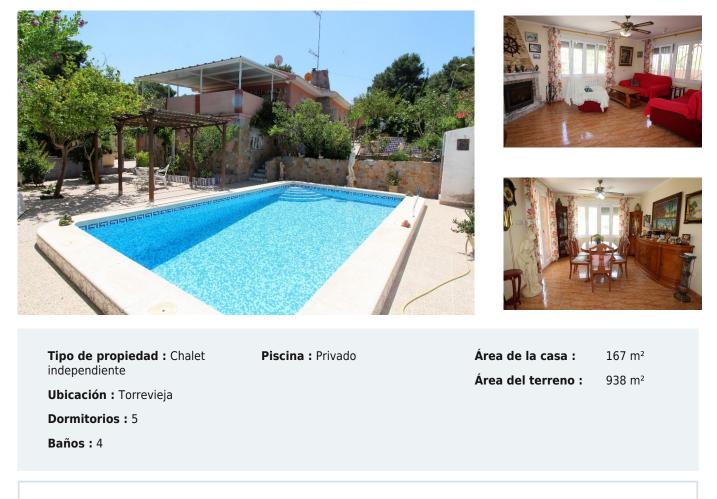

## 470.000

Totalmente amueblado

Parilla

Cerca de servicios

Villa independiente con jardín espacioso, terrazas, piscina y garajes en gran parcela. Se compone de 2 viviendas con la vivienda principal en planta baja y la otra vivienda en planta semisótano. La vivienda principal dispone de un gran salón comedor con chimenea y terraza enorme, una cocina independiente totalmente equipada con acceso al jardín, 3 dormitorios dobles con armarios empotrados y dos cuartos de baño (uno en-suite con dormitorio principal). Amueblada. Aire acondicionado. Calefacción. La otra vivienda en planta semisótano, adosada a la vivienda principal, dispone de un salón comedor, una pequeña cocina, 2 dormitorios dobles con armarios empotrados y un cuarto de baño. Amueblada. Ideal como estancia para huéspedes! Todo ello ubicado en parcela de unos 900 m2 con jardines, terrazas, arbolado, barbacoa, piscina, 2 garajes cerrados (uno con cuarto de baño completo) y trastero en entorno tranquilo. Cerca de todos los servicios, restaurantes, supermercado, farmacia y unos 3 km de las playas. Y a 1 km, tiene el acceso a la autovía AP7 que conecta con los aeropuertos de Alicante y Murcia.