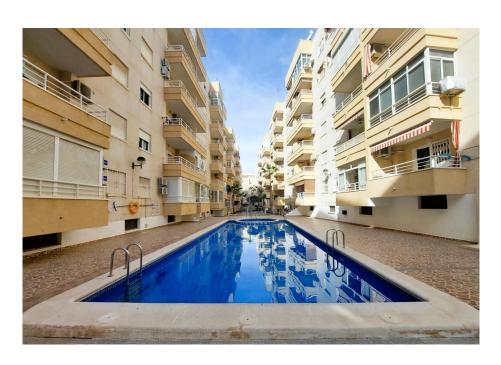

## 148.000

| Tipo de propiedad :<br>apartamento    | Piscina : Comunal                                     | Área de la casa :           | 70 m² |
|---------------------------------------|-------------------------------------------------------|-----------------------------|-------|
| Ubicación : Torrevieja                |                                                       |                             |       |
| Dormitorios : 2                       |                                                       |                             |       |
| Baños : 1                             |                                                       |                             |       |
|                                       |                                                       |                             |       |
|                                       |                                                       |                             |       |
| 🗸 Garaje                              | <ul> <li>Lavadero</li> </ul>                          | <ul> <li>Terraza</li> </ul> |       |
| <ul> <li>electrodomésticos</li> </ul> | <ul> <li>Aire acondicionado (frío / calor)</li> </ul> | ✓ Balcón                    |       |

Luminoso apartamento reformado de 2 dormitorios, salón-comedor, cocina independiente con galería y 1 baño con ducha. Cuenta con una amplia terraza con vistas a la piscina y zonas comunes de la urbanización, por lo que es muy tranquilo... Tiene plaza de aparcamiento subterránea muy espaciosa... El apartamento está en una urbanización cerrada, con acceso PMR, piscina y garaje subterráneo... En una ubicación muy céntrica, cerca de la estación de autobuses y a 15 minutos andando de la Playa del Cura. Rodeado de todos los servicios necesarios....