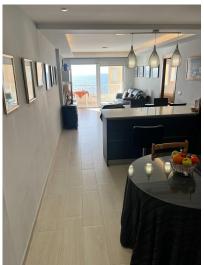

Área de la casa :

Lavadero

Cerca de la playa

Cerca de servicios

92 m<sup>2</sup>

El apartamento completamente reformado, con tres dormitorios, cocina abierta al salón con vistas al mar, un baño y armarios empotrados nuevos muy grandes. Las tuberías y la electricidad han sido cambiadas, así como las ventanas de PVC de climalit abatibles y las puertas de roble. Parcianos eléctricos en el salon. Es un piso espectacular en primera línea de playa con vistas al mar. El edificio y portal es en muy buen estado. El trastero esta incluido en el precio. También hay opción de comprar una plaza de garaje en el mismo edificio con acceso desde el ascensor.