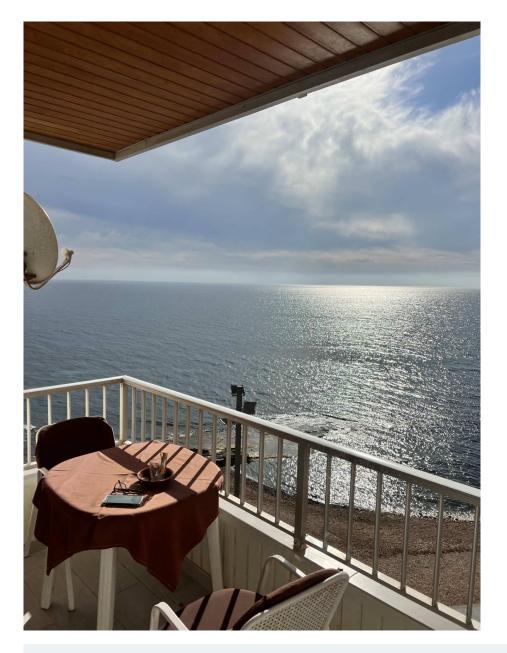

Área de la casa :

Lavadero

Cerca de la playa

Cerca de servicios

92 m<sup>2</sup>

El apartamento completamente reformado, con tres dormitorios, cocina abierta al salón con vistas al mar, un baño y armarios empotrados nuevos muy grandes. Las tuberías y la electricidad han sido cambiadas, así como las ventanas de PVC de climalit abatibles y las puertas de roble. Parcianos eléctricos en el salon. Es un piso espectacular en primera línea de playa con vistas al mar. El edificio y portal es en muy buen estado. El trastero esta incluido en el precio. También hay opción de comprar una plaza de garaje en el mismo edificio con acceso desde el ascensor.