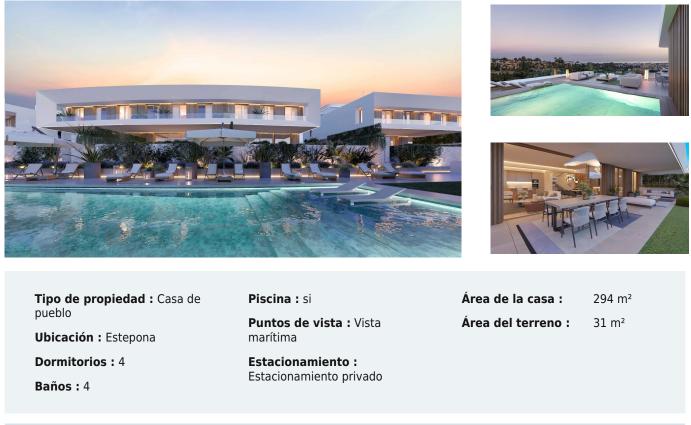

## 1.350.000

NEW BUILD RESIDENTIAL COMPLEX IN EL PARAISO, MALAGA

If you are looking for a place to relax, enjoy the sun, gastronomy, and outdoor sports... you are in the right place. New Build Residence is a boutique residential complex of 15 modern homes in the peaceful area of El Campanario, surrounded by golf courses, select private villas and luxury apartments. El Campanario's charming golf course and clubhouse complete this elegant community on the New Golden Mile, serving as a wonderful meeting point for its residents. The surrounding area is also home to various golf clubs - El Paraíso, Atalaya and Guadalmina- as well as shopping centres with all kinds of services.

With a contemporary vision, New Build projects itself as an exclusive residential complex of 15 spacious townhouses and semi-detached homes, with boutiquestyle amenities - a fully equipped gym, spa and outdoor swimming pool - enjoying spectacular panoramic views.

A new home should arouse excitement, both for its design and layout, as well as for the possibilities it provides...this is precisely what this residential complex offers. All homes boast underground parking for 2 cars, private gardens, large terraces, spacious solariums and generous basements, ideal for year-round entertaining with family and friends. Completely open spaces on the ground floor, seamlessly integrating indoors and outdoors, provide rooms that shine with their own light.

Each home features 4 bedrooms, all of them with large picture windows that open to the outside, allowing the rooms to be flooded with natural light.

Spectacular solariums provide the perfect setting to make the most of the balmy Mediterranean weather.