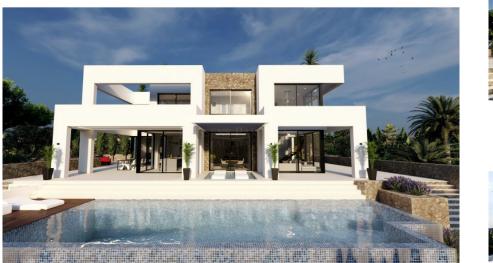

## 2.260.000

Tipo de propiedad : Chalet independiente Ubicación : Benissa

Piscina : No Jardín : Privado

Ubicacion : Benissa

Dormitorios : 4

Baños:4

Chalet en construcción en Benissa con entrega prevista para este 2024, con un total de 827 m<sup>2</sup> construidos, distribuidos en 2 plantas más sótano y zona de terrazas, ofrece cuatro habitaciones amplias, salón comedor con cocina abierta con isla central, instalación de conductos de climatización por zonas, generado por aerotermia, aislamiento térmico, excelentes acabados y diseño moderno.

Adicionalmente a las 2 plantas principales, dispone de sótano diáfano de 219m<sup>2</sup>.

En la zona exterior cuenta con solárium, piscina desbordante de 13 X 4.5, zona CHILLOUT con chimenea exterior de jardín y aparcamiento exterior para dos vehículos cubierto con lona.