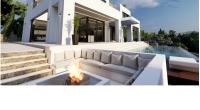

Adicionalmente a las 2 plantas principales, dispone de sótano diáfano de 219m<sup>2</sup>.

En la zona exterior cuenta con solárium, piscina desbordante de 13 X 4.5, zona CHILLOUT con chimenea exterior de jardín y aparcamiento exterior para dos vehículos cubierto con lona.