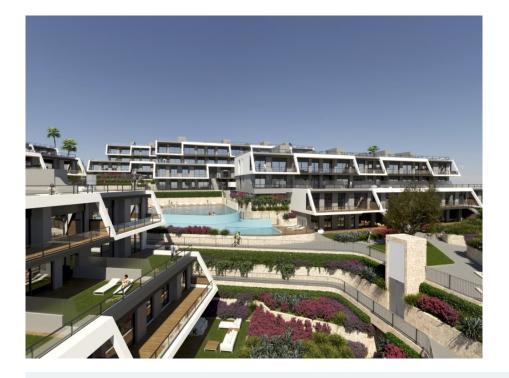

Piscina: No

Jardín: Privado

Residencial en construcción de 170 apartamentos en Gran Alacant, con vistas al mar y acceso directo a la playa de El Carabassi.

Apartamentos de 2 y 3 dormitorios y 2 baños con vistas al mar, la playa y la piscina y los jardines privados de la urbanización.

Disponen además de parking privado subterráneo, trastero, zonas ajardinadas, circuito bio saludable, parking para bicicletas y zonas de juego infantil. El residencial está situado a 15 minutos a pie de la playa de El Carabassi. Su ubicación privilegiada en un entorno natural entre las poblaciones de El Altet y Santa Pola y sus playas de dunas hacen de este residencial una excelente oportunidad de inversión.