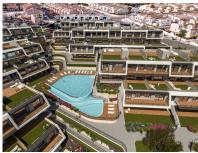

Piscina: No

Jardín: Privado

Residencial en construcción de 170 apartamentos en Gran Alacant, con vistas al mar y acceso directo a la playa de El Carabassi.

Apartamentos de 2 y 3 dormitorios y 2 baños con vistas al mar, la playa y la piscina y los jardines privados de la urbanización.

Disponen además de parking privado subterráneo, trastero, zonas ajardinadas, circuito bio saludable, parking para bicicletas y zonas de juego infantil. El residencial está situado a 15 minutos a pie de la playa de El Carabassi. Su ubicación privilegiada en un entorno natural entre las poblaciones de El Altet y Santa Pola y sus playas de dunas hacen de este residencial una excelente oportunidad de inversión.