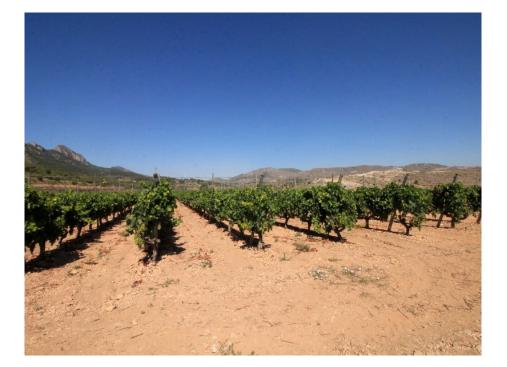

Extensive vineyard plot with views of the La Romana valley.

We offer this land with many possibilities for the construction of a single-family home and / or agribusiness operation.

It has 10,917 m<sup>2</sup> and is located in a privileged environment, surrounded by mountains and green areas. In addition, this plot has irrigation water.

The area of Vinalopó Medio is made up of different valleys. The Valley of the Grapes (Valle de las Uvas) is one of the most important ones and it is formed by towns like Aspe, Novelda, Monforte del Cid, Hondón de las Nieves or La Romana, which are no longer than 15 km.