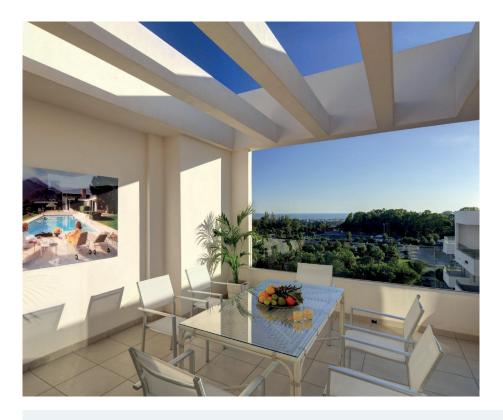

## **Ático de 2 dormitorios en Marbella**

Ref: RDN7713

**Tipo de propiedad :** Ático **Piscina :** si **Área de la casa :** 63 m²

**Ubicación :** Marbella **Dormitorios :** 2

Baños: 2

Solárium

✓ Aire acondicionado (frío / calor) ✓ Cerca de servicios

## NEW BUILD PENTHOUSES IN NUEVA ANDALUCIA

New Build residential of apartments and penthouses located in Nueva Andalucía, just a few minutes from Puerto Banús and San Pedro Alcántara, Marbella.

A magnificent building with a modern style and avant-garde architectural details, such as its peak shape in the corner of the building, with high quality finishes that quarantee the total satisfaction and maximum comfort of the residents.

The building continues the line of the previous development, so it integrates perfectly into the visual of the area with top quality finishes and modern design.

Modern residential has a gymnasium, chill-out area and a spectacular swimming pool on the roof of the building with unbeatable views of the sea and the mountains. The ideal place to enjoy a good swim and relax with the views. Also excellently connected by road and public transport.