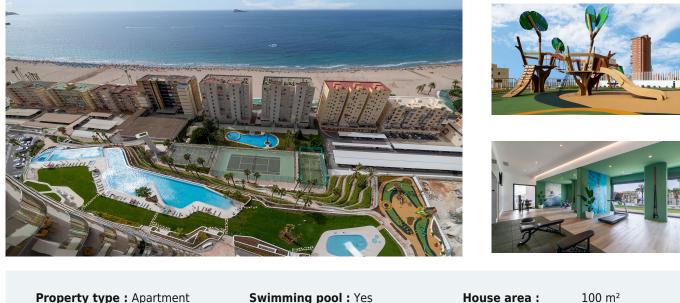

## 757,000

81 m<sup>2</sup>

Property type : Apartment Location : Benidorm Bedrooms : 2 Bathrooms : 2

Sunset Cliffs arrives at Playa Poniente to complete the grand skyline of Benidorm. A residential project with a total of 277 properties with 1, 2, 3 and 4 bedrooms. Its unbeatable location and the height of the properties make it possible to enjoy magnificent views of the sea. Waking up every morning to stunning views and feeling as if you were floating on the sea. In addition, Sunset Cliffs has more than 12,000 square meters of common areas, distributed at different heights, ensuring views of the sea from all angles. There is a heated pool, an adult pool, a children's pool with a play area, a panoramic gym, jacuzzis, chill-out area integrated into the pool, Kid's Clubroom, video game room and different sports courts. A unique residential estate designed to enjoy life in the Mediterranean without limits.