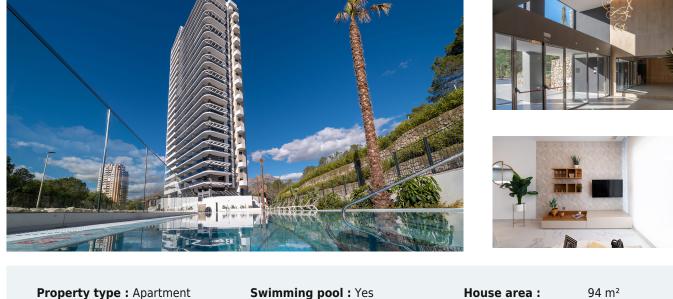

2 bedroom Apartment in Benidorm Ref: RTM070330

## 469,000

Property type : Apartment Location : Benidorm Bedrooms : 2 Bathrooms : 2

Plot area : 74 m<sup>2</sup>

At Eagle Tower by TM, you can enjoy the sea, golf, and Benidorm lifestyle all in one. Located in a privileged area next to "Las Rejas Golf," just 1 km from Poniente Beach, with excellent communication via both the N-332 and AP7 highways. Eagle Tower by TM will feature a unique tower with a variety of housing options to choose from, including 1, 2, 3, and 4-bedroom apartments, each with a parking space and spacious glass balconies offering greater brightness and views from your home. In addition, the development includes magnificent communal areas spanning 5,400 square meters, with adult and children's pools, 2 Jacuzzis, a playground, equipped gym, paddle tennis court, multi-sport court, green areas, and several bicycle parking zones.