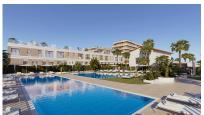

## 3 bedroom Townhouse in El Puig Ref: RTM072949

489,000

Property type: Townhouse

**Swimming pool:** Yes

273 m<sup>2</sup>

Location: El Puig

Plot area:

House area:

168 m<sup>2</sup>

Bedrooms: 3

Bathrooms: 3

Santa María Sea by TM sits 150 metres from El Puig beach, has direct access to the promenade and is just 14 minutes from Valencia city centre. The development will have 1, 2 and 3 bedroom apartments, 2 and 3 bedroom penthouses and 3 bedroom single-family semi-detached homes. All the properties have a parking space with connections for a future charging point for electric vehicles and a storage room.