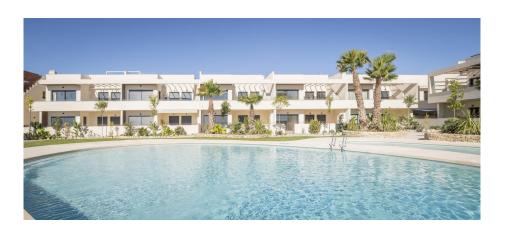

Terraces area: 77 m<sup>2</sup>

Beach: 250 m

**/** 

Solarium

✓ A

Airconditioning (cool/heat)

Close to beach

DESIGN BUNGALOW BY THE SEA Residential in a newly developed area just 250m from the sea. Excellent location very close to the urban center of Torrevieja and surrounded by services, shops and restaurants. The Torrevieja General Hospital and the marina are also nearby. Excellent residential with a beautiful garden, swimming pool and fitness area. Enjoy this complete, modern, and charming bungalow with a minimalist design.