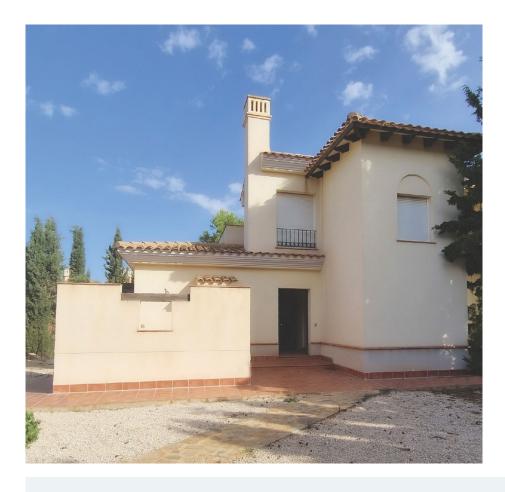

## 3 bedroom Semi-detached house in Fuente Álamo

Ref: RDN6872

**Property type:** Semidetached house

**Location :** Fuente Álamo

**Bedrooms:** 3 **Bathrooms:** 2

Swimming pool : No

Garden: Private

Parking: Private parking

**House area:** 217 m<sup>2</sup>

Plot area: 356 m<sup>2</sup>

Airconditioning (cool/heat)

This unusual design semi-detached villa has 3 bedrooms and 2 bathroom, independent kitchen, living room with patio doors leading onto the covered porch and semi covered roof top terrace.

An options for a private pool at an extra cost.