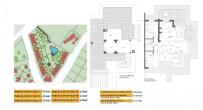

House area: 175 m<sup>2</sup>

Plot area: 414 m<sup>2</sup>

Airconditioning (cool/heat)

This unusual design semi-detached villa has 2 bedrooms and 1 bathroom, independent kitchen, living room with patio doors leading onto the covered porch and semi covered roof top terrace.

An options for a private pool at an extra cost.