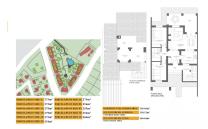

## KEY READY TOWNHOUSES IN FUENTE ALAMO, MURCIA

Residential of townhouses, independent and semi-detached villas in Fuente Álamo, Murcia.

There are seven different models of houses to choose from, designed to suit everyone's taste.

Rustic designs combined with top quality materials and a focus on comfortable living space there is something for

The residents of this private community of beautiful, spacious homes will also be able to enjoy their own communal gardens and swimming pools.