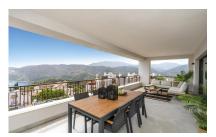

The project includes 4 blocks of 3 floors with homes in contemporary "open plan" style but with a rustic appearance that blends into the natural surroundings. Apartments with 2 and 3 bedrooms and penthouses with a solarium, with large terraces, communal pool and gardens with autochthonous plants.

All the homes have unrestricted views with a south-easterly aspect towards the Marbella Bay and Gibraltar.

Istan is a town of Arabic origin located in the Natural Park of Sierra de las Nieves and just 15 kilometres from the beaches of Marbella. The beauty of the surrounding nature, the passage of river Verde, its fountains and the magic of its corners make Istan be known popularly as the "Manantial (Spring) of the Costa del Sol". In addition, the proximity to Marbella allows you to combine relaxation with nightlife entertainment or golf.