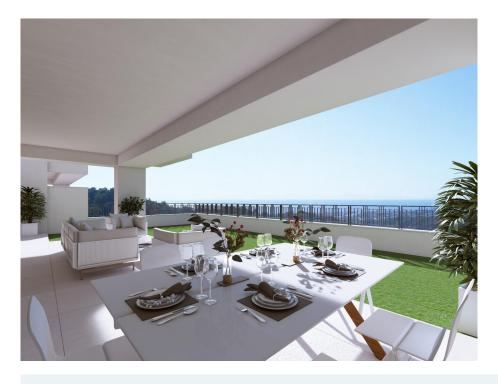

The project includes 4 blocks of 3 floors with homes in contemporary "open plan" style but with a rustic appearance that blends into the natural surroundings. Apartments with 2 and 3 bedrooms and penthouses with a solarium, with large terraces, communal pool and gardens with autochthonous plants.

All the homes have unrestricted views with a south-easterly aspect towards the Marbella Bay and Gibraltar.

Istan is a town of Arabic origin located in the Natural Park of Sierra de las Nieves and just 15 kilometres from the beaches of Marbella. The beauty of the surrounding nature, the passage of river Verde, its fountains and the magic of its corners make Istan be known popularly as the "Manantial (Spring) of the Costa del Sol". In addition, the proximity to Marbella allows you to combine relaxation with nightlife entertainment or golf.