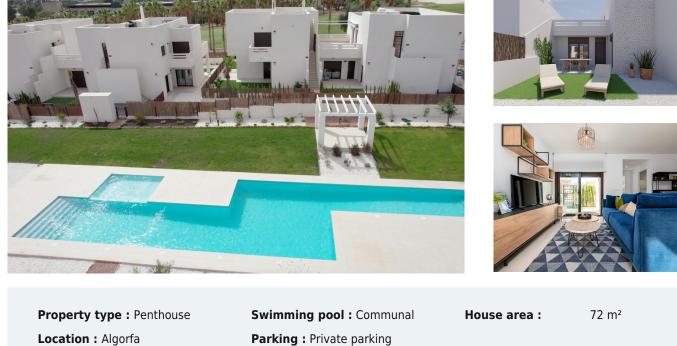

New Build residential complex of bungalow apartments and townhouses in La Finca golf.

Modern bungalows has 2 bedrooms, 2 bathrooms, open plan kitchen integrated with the living area connecting the bedrooms, bathrooms and terrace. Ground floor bungalows has terraces and gardens, top floor bungalows has terraces and solariums on the upper floor.

Located just 4 minutes from Algorfa, in Costa Blanca South, this complex with indoor parking, community pool and garden areas is the perfect place for those who want to enjoy the Mediterranean lifestyle: